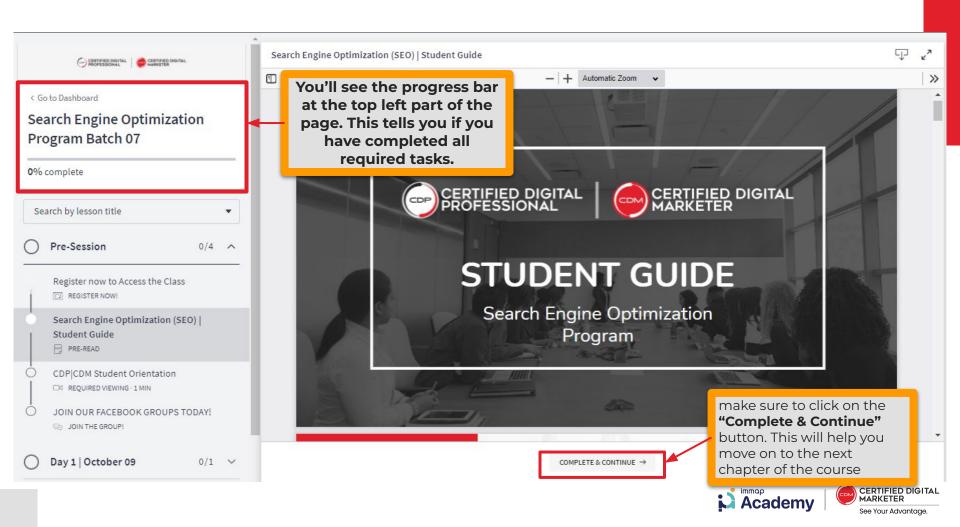

You will be redirected to your **Dashboard** once you log in to the Learning Portal.

Once inside, click on the **course card** to access the class materials.

| 0%           |                                       |
|--------------|---------------------------------------|
| See Overview | Start Course                          |
|              | CERTIFIED GOTAL NAMEDER No to Monteye |