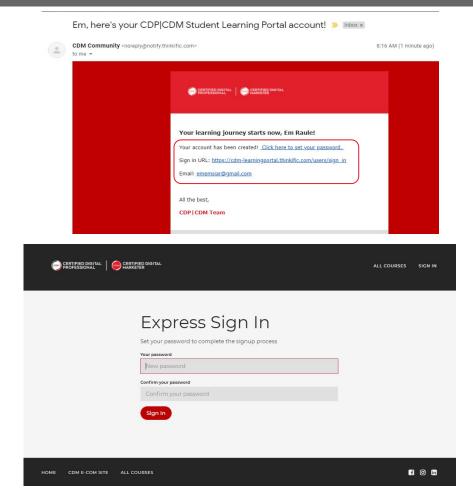

## How to access the CDM Learning Portal?

Look for the email sent to you by **CDM Community** <**noreply@notify.thinkific.com>** with the subject:

[First Name], here's your CDP|CDM Student Learning Portal Account!

The email contains the following:

- → Email registered in the Learning Portal
- → Sign-in URL (Express Sign In link)

Go to your USER PROFILE.

Select "MY ACCOUNT."