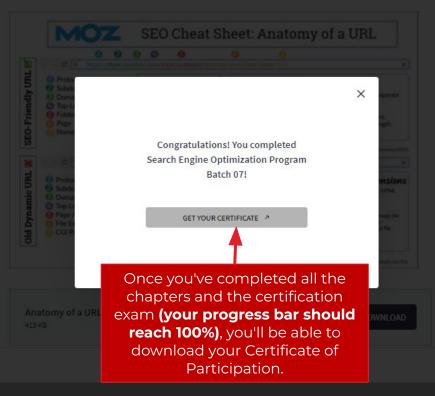

Sign-in URL (Express Sign In link)









Go to your USER PROFILE.

Select "MY ACCOUNT."



#### My courses

#### View more courses

| Digital Market<br>Batch 26 Certil |              |
|-----------------------------------|--------------|
| 0%                                |              |
| See Overview                      | Start Course |
| DIGITAL M.                        | ARESTING     |





You will be redirected to your **Dashboard** once you log in to the Learning Portal.

Once inside, click on the **course card** to access the class materials.

| 0%           |                                       |
|--------------|---------------------------------------|
| See Overview | Start Course                          |
|              | CERTIFIED GOTAL NAMEDER No to Monteye |















- You are **NOT** allowed to change the registered email address. The registered email is connected to your program enrollment.
  - Should you wish to change your email address, kindly send an email to community@elearningedge.net
- Please note that the name used in your CDP|CDM Learning Portal Account will be the name used on your Certificates.
  - Please ensure this is accurate. Should you need to change it, feel free to rename yourself in the account settings.
- 5 Click "Save Changes"

# Important exam dates to remember

Learning portal access link was sent to you by <<u>noreply@notify.thinkific.com</u>>.

| Certificate exam launch             | September 9, 2023      |
|-------------------------------------|------------------------|
| Exam duration (7 days)              | Septem