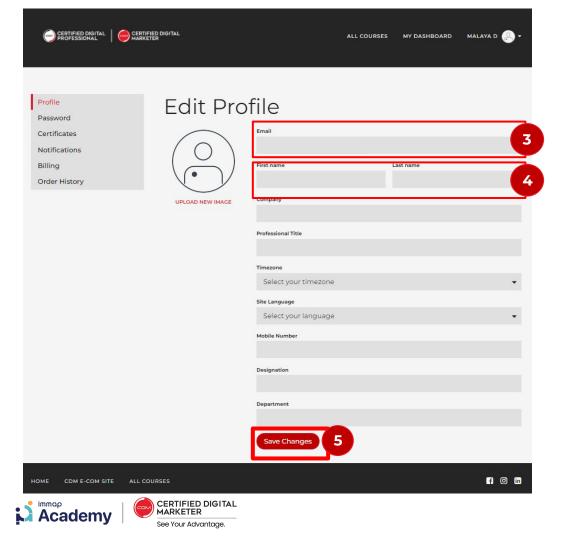

- You are **NOT** allowed to change the registered email address. The registered email is connected to your program enrollment.
  - Should you wish to change your email address, kindly send an email to community@elearningedge.net
- Please note that the name used in your CDP|CDM Learning Portal Account will be the name used on your Certificates.
  - Please ensure this is accurate. Should you need to change it, feel free to rename yourself in the account settings.
- 5 Click "Save Changes"